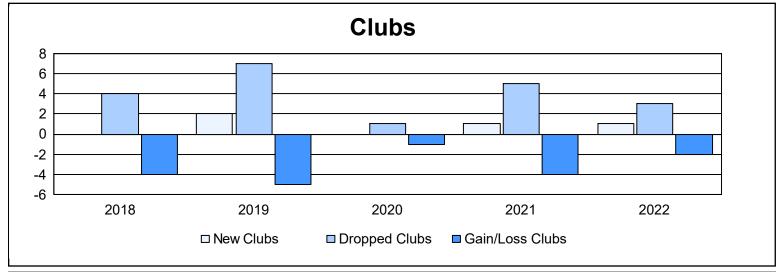

| Year      | New<br>Clubs | Dropped<br>Clubs | Gain/<br>Loss<br>Clubs | New<br>Members | Charter<br>Members | Reinstate<br>Members | Transfer<br>Members | Total<br>Member<br>Added | Total<br>Members<br>Dropped | Gain/<br>Loss<br>Members |
|-----------|--------------|------------------|------------------------|----------------|--------------------|----------------------|---------------------|--------------------------|-----------------------------|--------------------------|
| 2017-2018 | 0            | 4                | -4                     | 366            | 1                  | 13                   | 36                  | 416                      | 549                         | -133                     |
| 2018-2019 | 2            | 7                | -5                     | 263            | 69                 | 15                   | 26                  | 373                      | 483                         | -110                     |
| 2019-2020 | 0            | 1                | -1                     | 194            | 7                  | 14                   | 22                  | 237                      | 510                         | -273                     |
| 2020-2021 | 1            | 5                | -4                     | 270            | 32                 | 24                   | 18                  | 344                      | 428                         | -84                      |
| 2021-2022 | 1            | 3                | -2                     | 400            | 23                 | 28                   | 36                  | 487                      | 440                         | 47                       |
| Average   | 1            | 4                | -3                     | 299            | 26                 | 19                   | 28                  | 371                      | 482                         | -111                     |