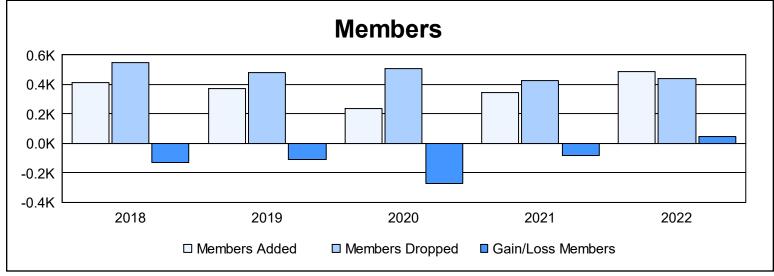

| Year      | New<br>Clubs | Dropped<br>Clubs | Gain/<br>Loss<br>Clubs | New<br>Members | Charter<br>Members | Reinstate<br>Members | Transfer<br>Members | Total<br>Member<br>Added | Total<br>Members<br>Dropped | Gain/<br>Loss<br>Members |
|-----------|--------------|------------------|------------------------|----------------|--------------------|----------------------|---------------------|--------------------------|-----------------------------|--------------------------|
| 2017-2018 | 0            | 4                | -4                     | 366            | 1                  | 13                   | 36                  | 416                      | 549                         | -133                     |
| 2018-2019 | 2            | 7                | -5                     | 263            | 69                 | 15                   | 26                  | 373                      | 483                         | -110                     |
| 2019-2020 | 0            | 1                | -1                     | 194            | 7                  | 14                   | 22                  | 237                      | 510                         | -273                     |
| 2020-2021 | 1            | 5                | -4                     | 270            | 32                 | 24                   | 18                  | 344                      | 428                         | -84                      |
| 2021-2022 | 1            | 3                | -2                     | 400            | 23                 | 28                   | 36                  | 487                      | 440                         | 47                       |
| Average   | 1            | 4                | -3                     | 299            | 26                 | 19                   | 28                  | 371                      | 482                         | -111                     |